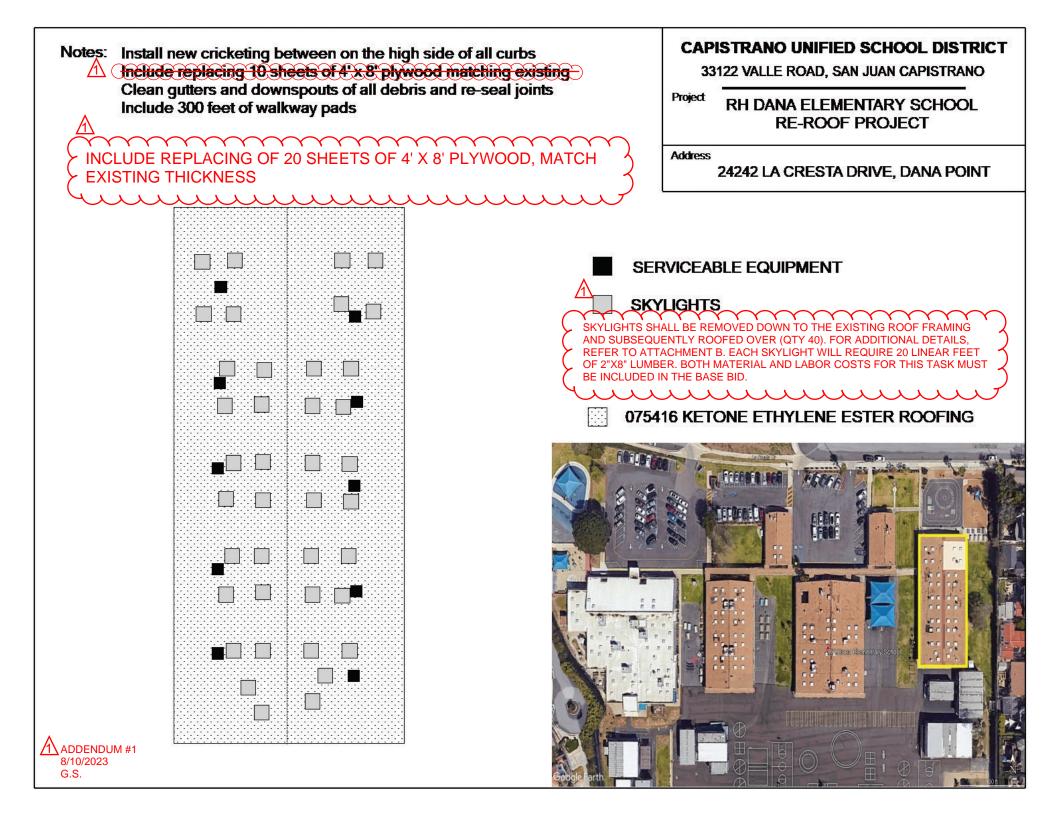

### 4. Updated site plan attached with revised note for 20 sheets of plywood and skylight information.

# SKYLIGHTS

 $\Lambda$ 

1. **ADDITIONAL SCOPE OF WORK:** THE CONTRACTOR SHALL BE RESPONSIBLE FOR THE COMPLETE REMOVAL OF EXISTING SKYLIGHTS (ESTIMATED QUANTITY: 40) AND ENSURE THE AFFECTED AREAS ARE PROPERLY FRAMED AND ROOFED OVER.

2. **SKYLIGHT REMOVAL:** SKYLIGHTS ARE TO BE CAREFULLY REMOVED DOWN TO THE EXISTING ROOF FRAMING. ANY ASSOCIATED HARDWARE, FLASHING, OR DEBRIS RESULTING FROM THE REMOVAL PROCESS SHALL BE DISPOSED OF BY THE CONTRACTOR.

3. **FRAMING INSPECTION AND INSTALLATION**: AFTER REMOVAL, THE CONTRACTOR SHALL INSPECT THE EXISTING ROOF FRAMING TO DETERMINE ITS INTEGRITY. IF ANY DEFICIENCIES OR DAMAGES ARE IDENTIFIED, ADDITIONAL FRAMING SHALL BE PROVIDED AS REQUIRED TO ENSURE A ROBUST AND SECURE ROOFING FOUNDATION.

4. **PLYWOOD INSTALLATION:** AFTER ENSURING THE FRAMING IS IN GOOD CONDITION OR AFTER ADDING THE NECESSARY ADDITIONAL FRAMING, THE CONTRACTOR SHALL INSTALL SUITABLE PLYWOOD (OR COMPARABLE SHEATHING AS APPROVED BY THE PROJECT ENGINEER OR ARCHITECT) OVER THE SKYLIGHT OPENINGS, ENSURING IT ALIGNS SEAMLESSLY WITH THE SURROUNDING ROOFING SUBSTRATE.